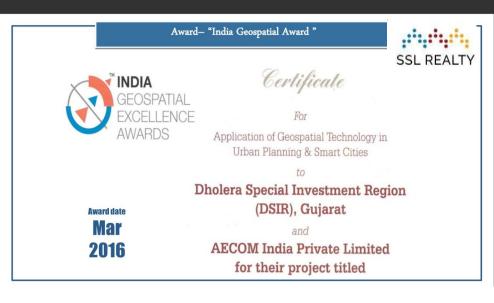

uring, has increased its workforce by recruiting toplevel executives. Tata Electronics has established semiconductor manufacturing facilities in Hosur, Dholera, and Assam, with plans to expand operations and has invested \$14 billion in the business to date.



# TATA IS COMING UP IN

Breaking Barriers with every Chip!

Proud to Team up with Tata Electronics for a brighter Smarter Future.



**Unit set-up Investment:-**Rs. 91,000 Crore

**India's first Commercial Semiconductor** Fab at Dholera, Gujarat

## **CASE STUDY – TATA NANO**

A NEW ERA—

GREENFIELD INDUSTRIAL SMART CITY



Village Sanad, Gujarat

100 Sq.Yd. Open Plot

**Price in 2010?** 

Rs.70,000 to 80,000

**Manufacturing Plant** 





**Price Now** 

Rs.14 Lac - 16 Lac

current price of the same plot

20 Times



10 Years

















# **100% SECURE 100% ONLINE**











✓ Internal Road: 12 Meters

✓ Plot Area : 386.21 Sq. Yds &

above.

✓ Project Area : 9000 sq. yds

✓ Project Cost : 5.28 Cr.











# Opp. Dholera International Airport, Navagam, Dholera.

✓ Total Units : 66 Plots

✓ Commercial : Block A- 06 ShopsShop : Block B- 06 Shops

✓ Internal : 12 Meters Road

✓ Plot Area : 154.76 Sq. Yds & above..

✓ Project Area : 19360 sq. yds

✓ Project Cost : 10.27 Cr.



# **DEVELOPMENT WORK**





























#### PRICE LIST AND PAYMENT PLAN

| LOTUS 1145               | PRICE LIST                     |  |
|--------------------------|--------------------------------|--|
| Description ( Plot size) | 158.40, 168, 174, 247, 264etc. |  |
| Base Selling Price       | 7000/- Sq. yard