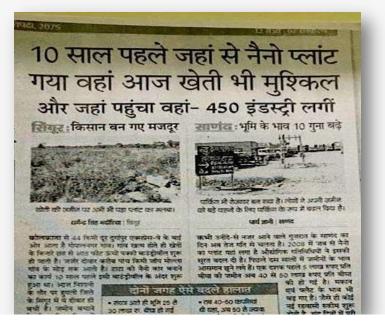

## **CASE STUDY – TATA NANO**

A NEW ERA—

GREENFIELD INDUSTRIAL SMART CITY

Village Sanad, Gujarat

100 Sq.Yd. Open Plot

**Price in 2010?** 

Rs.70,000 to 80,000

**Manufacturing Plant** 

**Price Now** 

Rs.14 Lac - 16 Lac

current price of the same plot

20 Times

10 Years