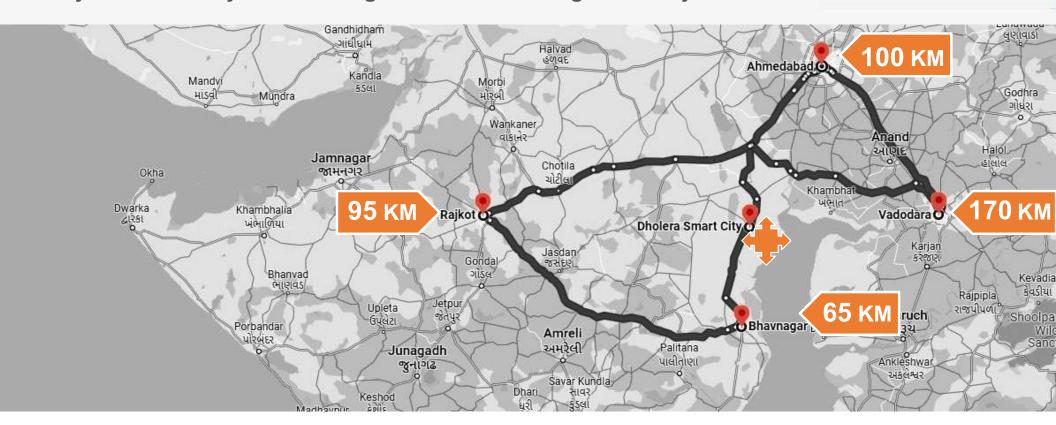

#### CONNECTIVITY

Dholera SIR is strategically located just 100 km from Ahmedabad having excellent connectivity by air. road. rail and sea. Well connected to other major cities of Gujarat including Vadodara. Bhavnagar and Rajkot