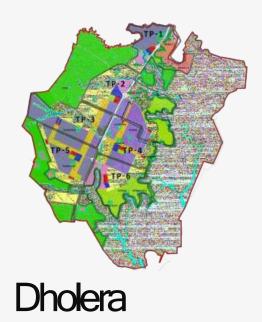

#### **DHOLERA INDUSTRIAL CITY DEVELOPMENT PLAN**

### **TP1-TP6 Township Planning**

Area Covered: 422 sq.km

Phase-3 **TP5 & TP6** 142 sq.km