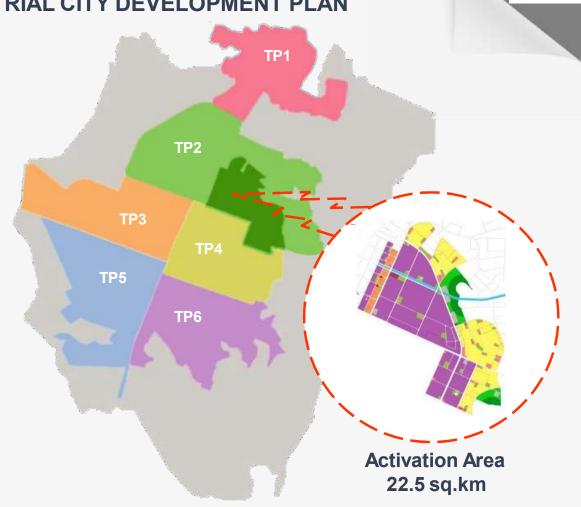

#### **DHOLERA INDUSTRIAL CITY DEVELOPMENT PLAN**

### **TP1-TP6 Township Planning**

Area Covered: 422 sq.km

Phase-3 **TP5 & TP6** 142 sq.km