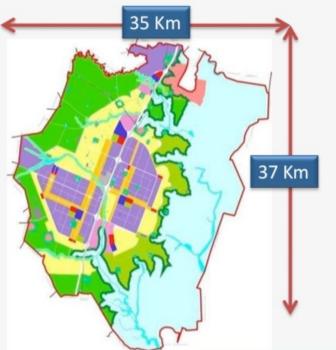

### 1st Greenfield Smart City in India

Developable Area 422 Sqkm

Area under CRZ 340 Sqkm

Area outside CRZ 580 Sqkm

**Population 2 Million** 

**Employment 0.8 Million** 

**Dholera Industrial City Development Limited** 

### **TP1-TP6 Township Planning**

Area Covered: 422 sq.km

Phase-3 **TP5 & TP6** 142 sq.km