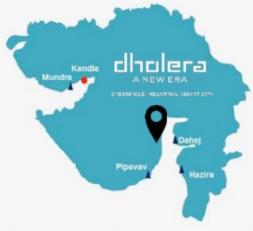

### **BUT WHERE IN GUJARAT?**

#### CONNECTIVITY

Dholera SIR is strategically located just 100 km from Ahmedabad having excellent connectivity by air. road. rail and sea. Well connected to other major cities of Gujarat including Vadodara. Bhavnagar and Rajkot