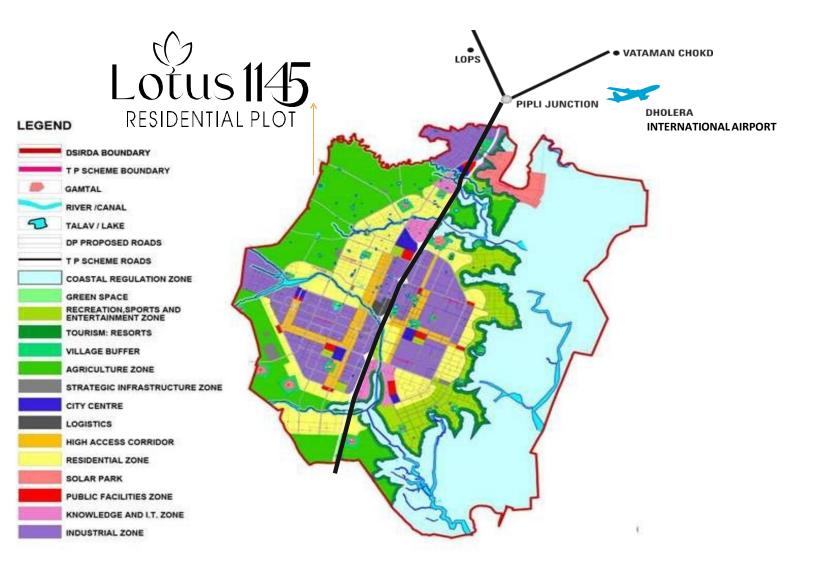

#### CONNECTIVITY

Dholera SIR is strategically located just 100 km from Ahmedabad having excellent connectivity by air. road. rail and sea. Well connected to other major cities of Gujarat including Vadodara. Bhavnagar and Rajkot