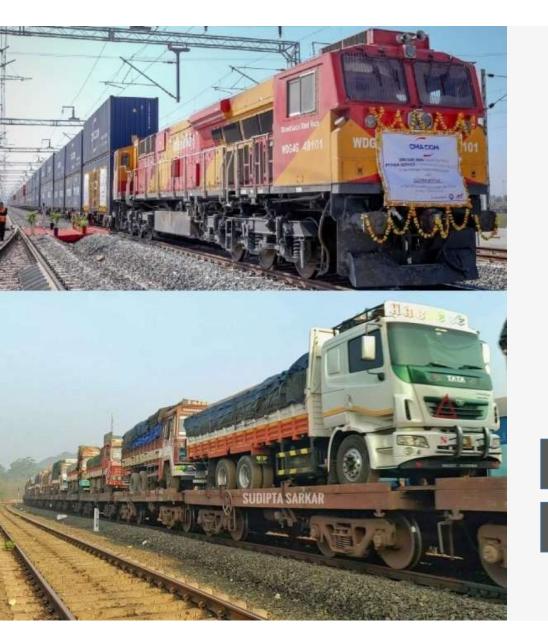

# DFC DEDICATED FREIGHT CORRIDOR

**DADRI – JN PORT MUMBAI** 

**HEAVY DUTY TRACKS** 

**DOUBLE CAPACITY** 