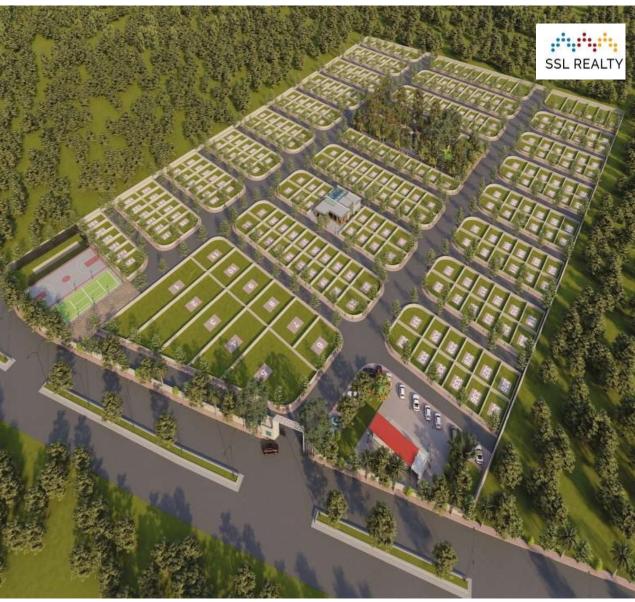

# **100% SECURE 100% ONLINE**

✓ Internal Road: 12 Meters

✓ Plot Area : 386.21 Sq. Yds &

above.

✓ Project Area : 9000 sq. yds

✓ Project Cost : 5.28 Cr.

# Opp. Dholera International Airport, Navagam, Dholera.

✓ Total Units : 66 Plots

✓ Commercial : Block A- 06 ShopsShop : Block B- 06 Shops

✓ Internal : 12 Meters Road

✓ Plot Area : 154.76 Sq. Yds & above..

✓ Project Area : 19360 sq. yds

✓ Project Cost : 10.27 Cr.