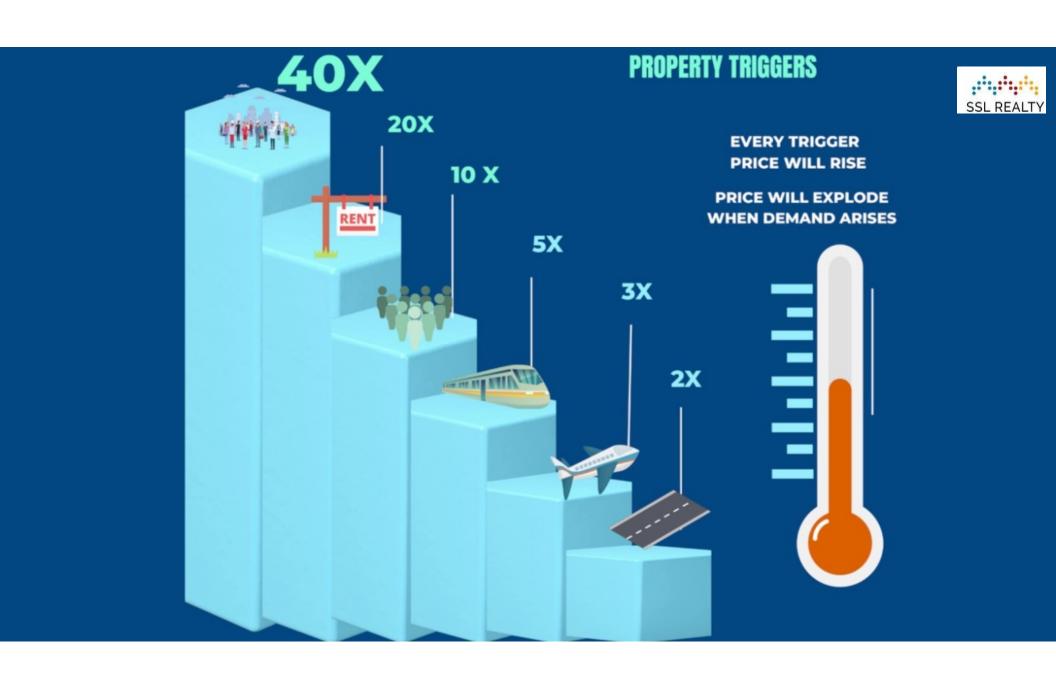

### TWO MAJOR FACTORS

**TRANSPORTATION** 

ROAD | RAIL | AIR | SEA

**PRODUCTION** 

GOODS | SERVICES