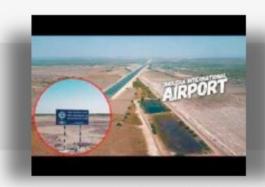

## **Dholera International Airport**

Dholera International Airport at Navagam village near Ahmedabad, Gujarat is being developed by the Airports Authority of India (AAI) with a multi-phase master plan to ultimately handle 50 million passengers per annum in the future.

The greenfield airport is being developed in Saurashtra within the Dholera Special Investment Region (DSIR) as part of the Delhi Mumbai Industrial Corridor (DMIC). The airport will feature an aerocity with 75 hectares for commercial developments, cargo facilities and ultimately two runways – 3200 m and 4000 m long.

Dholera Airport's Phase 1 is expected to be completed and opened in March 2026 (current deadline).

Area: 1426 hectares

Estimated Cost: Rs. 987 crore (Phase 1)

Nodal Agency: Dholera International Airport Company Ltd (DIACL)