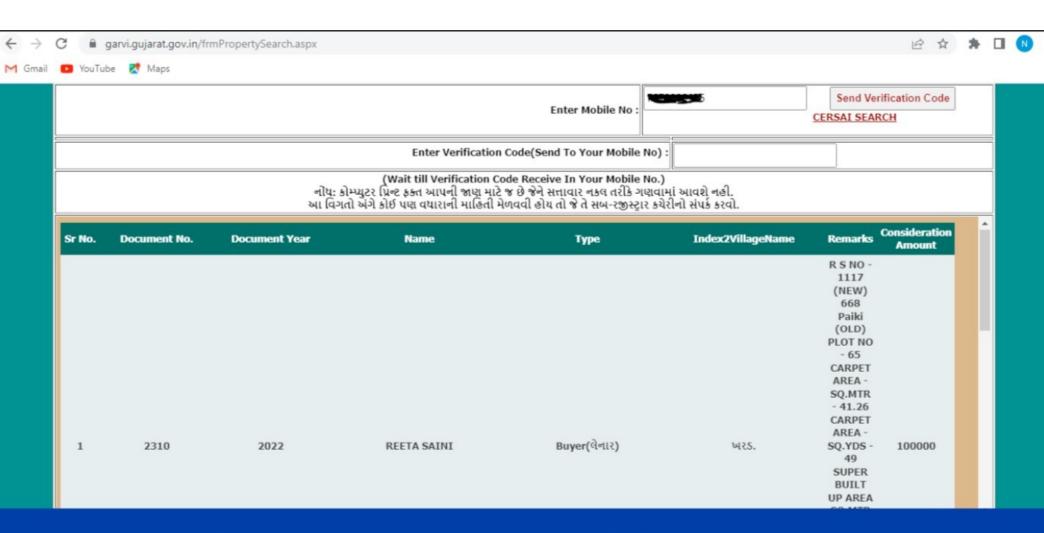

"American roads are not good because America is rich, but America is rich because American roads are good"

**US President: John F Kennedy** 

(May 29, 1917 - November 22, 1963)