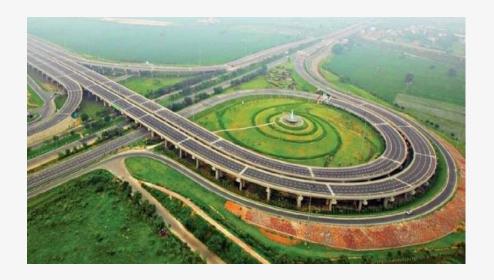

## 250 METERS 10 LANE EXPRESSWAY INDIA'S WIDEST EXPRESSWAY IN DHOLERA

- Exclusive transport corridor is under construction between Ahmedabad and Bhavnagar via Dholera SIR
- In Dholera SIR, Multi-purpose corridors, bicycle tracks, service roads, shaded and pedestrianfriendly walkways for comfort and safety.
- Constant monitoring by CCTV cameras and a dynamic and intelligent Traffic Management system.