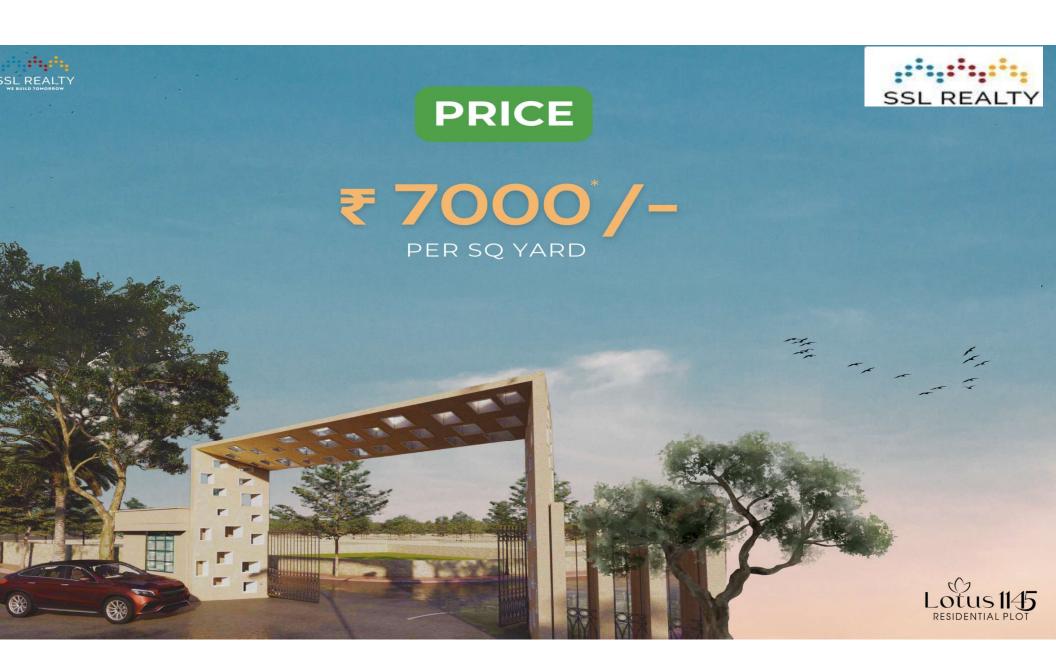

#### PRICE LIST AND PAYMENT PLAN

| LOTUS 1145               | PRICE LIST                     |  |
|--------------------------|--------------------------------|--|
| Description ( Plot size) | 158.40, 168, 174, 247, 264etc. |  |
| Base Selling Price       | 7000/- Sq. yard                |  |
| Development Charges      | 1000/- Sq.yard                 |  |
| PLC 5% each              | For Corner and Park Facing     |  |