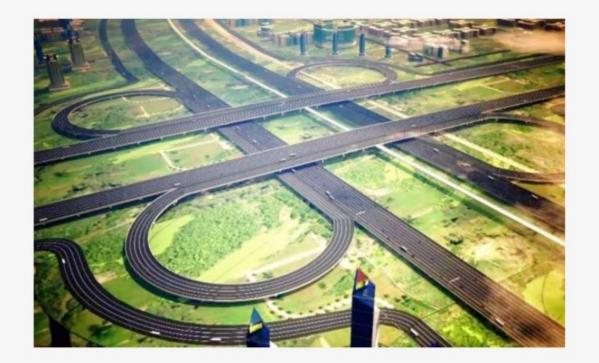

## 250 METERS 10 LANE EXPRESSWAY INDIA'S WIDEST EXPRESSWAY IN DHOLERA

- Exclusive transport corridor is under construction between Ahmedabad and Bhavnagar via Dholera SIR
- In Dholera SIR, Multi-purpose corridors, bicycle tracks, service roads, shaded and pedestrianfriendly walkways for comfort and safety.
- Constant monitoring by CCTV cameras and a dynamic and intelligent Traffic Management system.