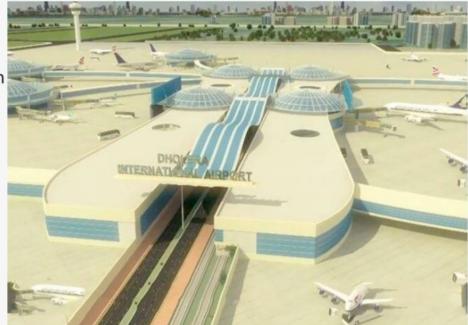

## **Dholera International Airport**

Dholera International Airport at Navagam village near Ahmedabad, Gujarat is being developed by the Airports Authority of India (AAI) with a multi-phase master plan to ultimately handle 50 million passengers per annum in the future.

The greenfield airport is being developed in Saurashtra within the Dholera Special Investment Region (DSIR) as part of the Delhi Mumbai Industrial Corridor (DMIC). The airport will feature an aerocity with 75 hectares for commercial developments, cargo facilities and ultimately two runways – 3200 m and 4000 m long.

Dholera Airport's Phase 1 is expected to be completed and opened in March 2026 (current deadline).

Area: 1426 hectares

Estimated Cost: Rs. 987 crore (Phase 1)

Nodal Agency: Dholera International Airport Company Ltd (DIACL)