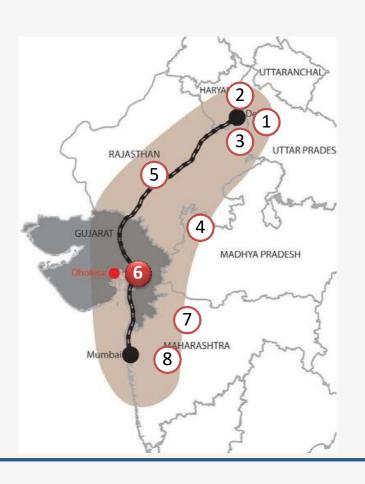

#### 6 STATES OF Karnal O **O** Muzaffarnagar SSL REALTY Haryana OHisar Meerut Bhiwari O DADRI **DMIC** Aligarh O Alwar Rajasthan 1. UTTAR PRADESH **Uttar Pradesh** Jaipur ODausa O Ajmer 2. HARYANA Jodhpur O Pali 🔵 3. RAJASTHAN O Bhilwara O Chittaurgarh 4. MADHYA PRADESH O Udaipur Neemach 5. GUJARAT **Gujarat** O Gandhi Nagar Ahmedabad C Ratlam **Madhya Pradesh** 6. MAHARASHTRA Surendranagar () O Godhara **DHOLERA SIR** Pithampur Surat Nandurbar 1480 O Nashik KM Maharashtra O Pune J.N. PORT MUMBAI

### **Smart Industrial Townships under DMIC**

| 1. Dadri – Noida Ghaziabad IR, UP 200 sqkm                 |
|------------------------------------------------------------|
| 2. Manesar – Bawal IR, Haryana 402 sqkm                    |
| 3. Neemrana – Kushkhera – Bhiwari IR, Rajasthan . 165 sqkm |
| 4. Pitampura – Dhar – Mhow IR, MP 372 sqkm                 |
| 5. Jodhpur Pali Marwar IR, Rajasthan72 sqkm                |
| Ahmedabad – Dholera SIR, Gujarat920 sqkm                   |
| 7. Shendra – Bidkin Industrial Park, Maharashtra 84sqkm    |
| 8. Dighi Port IA. Maharashtra                              |