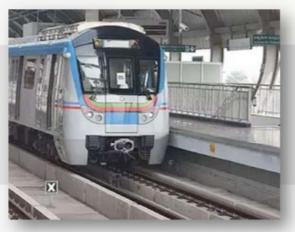

## METRO (MRTS)

MRTS (METRO) is planned which will connect DSIR with Ahmedabad & Gandhinagar (GIFT City).