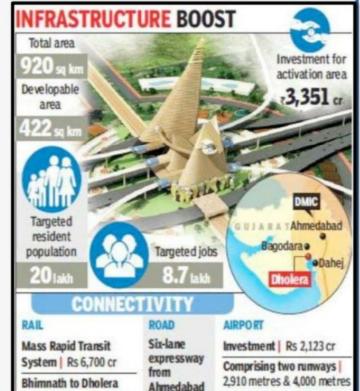

### 1st Greenfield Smart City in India

Developable Area 422 Sqkm

Area under CRZ 340 Sqkm

Area outside CRZ 580 Sqkm

**Population 2 Million** 

**Employment 0.8 Million** 

**Dholera Industrial City Development Limited** 

to Dholera

Rs 7,000 cr

**Bhimnath to Dholera** freight rail line | 28km, Rs 300 cr

2,910 metres & 4,000 metres

Special project | 5,000MW Solar Park - Rs 25,000 cr

#### CONNECTIVITY

Dholera SIR is strategically located just 100 km from Ahmedabad having excellent connectivity by air. road. rail and sea. Well connected to other major cities of Gujarat including Vadodara. Bhavnagar and Rajkot

## A City bigger than Singapore

Total Area **91,970 Ha** (920 sq km

20% BIGGER THEN SINGAPORE

Singapore

Total Area **71,910 Ha** (719 sq km)