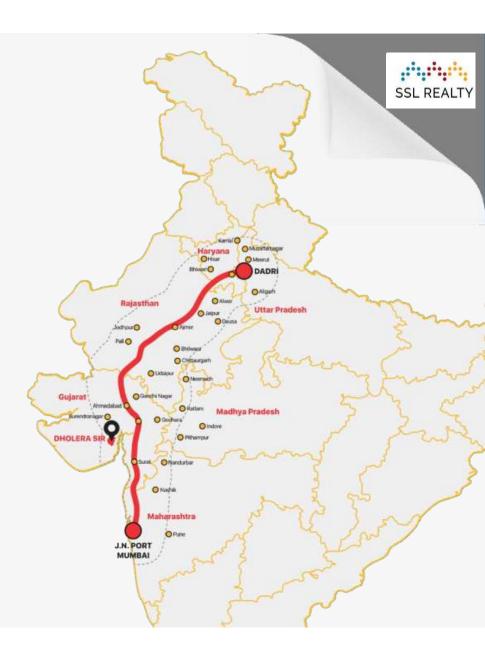

#### 6 STATES OF Karnal O **O** Muzaffarnagar SSL REALTY Haryana OHisar Meerut Bhiwari O DADRI **DMIC** Aligarh O Alwar Rajasthan 1. UTTAR PRADESH **Uttar Pradesh** Jaipur ODausa O Ajmer 2. HARYANA Jodhpur O Pali 🔵 3. RAJASTHAN O Bhilwara O Chittaurgarh 4. MADHYA PRADESH O Udaipur Neemach 5. GUJARAT **Gujarat** O Gandhi Nagar Ahmedabad C Ratlam **Madhya Pradesh** 6. MAHARASHTRA Surendranagar () O Godhara **DHOLERA SIR** Pithampur Surat Nandurbar 1480 O Nashik KM Maharashtra O Pune J.N. PORT MUMBAI

# TRANSPORTATION

1480 KM

# 8 LANE EXPRESSWAY DADRI – JN PORT MUMBAI

1506 KM

# DFC DEDICATED FREIGHT CORRIDOR

**DADRI – JN PORT MUMBAI** 

**HEAVY DUTY TRACKS** 

**DOUBLE CAPACITY** 