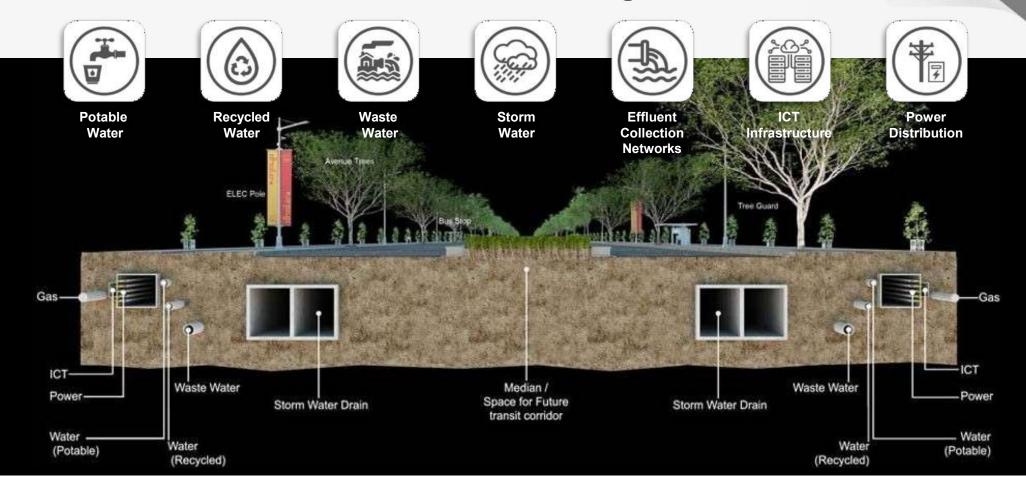

#### **UTILITIES**

#### Roads Structure: All Service Utilities are underground

8.1% in India's GDP

40% of India's Port Cargo handling

+20%
of India's
Total Exports

20.9% share in India's fixed capital investment