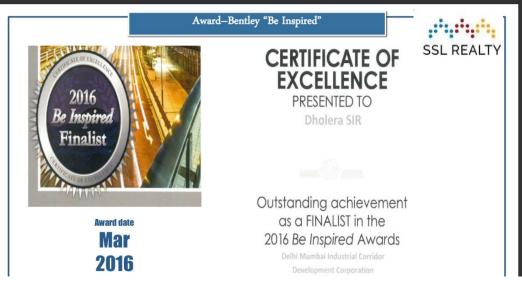

ing, has increased its workforce by recruiting toplevel executives. Tata Electronics has established semiconductor manufacturing facilities in Hosur, Dholera, and Assam, with plans to expand operations and has invested \$14 billion in the business to date.



# TATA IS COMING UP IN

Breaking Barriers with every Chip!

Proud to Team up with Tata Electronics for a brighter Smarter Future.



**Unit set-up Investment:-**Rs. 91,000 Crore

**India's first Commercial Semiconductor** Fab at Dholera, Gujarat

## **CASE STUDY – TATA NANO**

A NEW ERA—

GREENFIELD INDUSTRIAL SMART CITY



Village Sanad, Gujarat

100 Sq.Yd. Open Plot

**Price in 2010?** 

Rs.70,000 to 80,000

**Manufacturing Plant** 





**Price Now** 

Rs.14 Lac - 16 Lac

current price of the same plot

20 Times



10 Years

















# **100% SECURE 100% ONLINE**











✓ Internal Road: 12 Meters

✓ Plot Area : 386.21 Sq. Yds &

above.

✓ Project Area : 9000 sq. yds

✓ Project Cost : 5.28 Cr.











# Opp. Dholera International Airport, Navagam, Dholera.

✓ Total Units : 66 Plots

✓ Commercial : Block A- 06 ShopsShop : Block B- 06 Shops

✓ Internal : 12 Meters Road

✓ Plot Area : 154.76 Sq. Yds & above..

✓ Project Area : 19360 sq. yds

✓ Project Cost : 10.27 Cr.



# **DEVELOPMENT WORK**





























#### PRICE LIST AND PAYMENT PLAN

| LOTUS 1145               | PRICE LIST                     |  |
|--------------------------|--------------------------------|--|
| Description ( Plot size) | 158.40, 168, 174, 247, 264etc. |  |
| Base Selling Price       | 7000/- Sq. yard