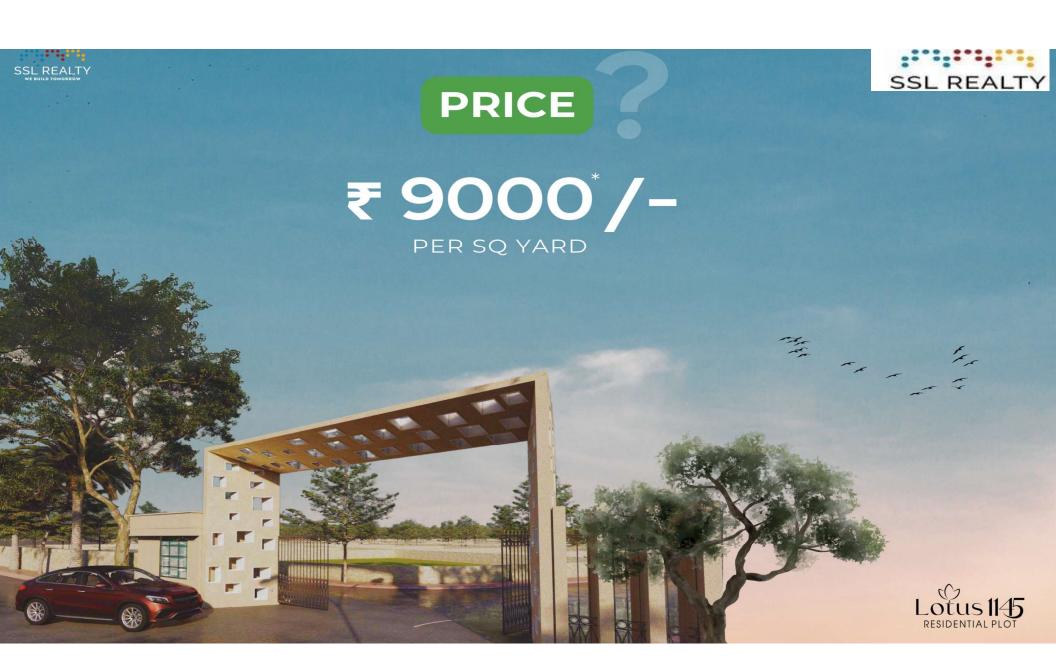

#### PRICE LIST AND PAYMENT PLAN

| LOTUS 1145               | PRICE LIST                     |  |
|--------------------------|--------------------------------|--|
| Description ( Plot size) | 158.40, 168, 174, 247, 264etc. |  |
| Base Selling Price       | 7000/- Sq. yard                |  |
| Development Charges      | 1000/- Sq.yard                 |  |
| PLC 5% each              | For Corner and Park Facing     |  |