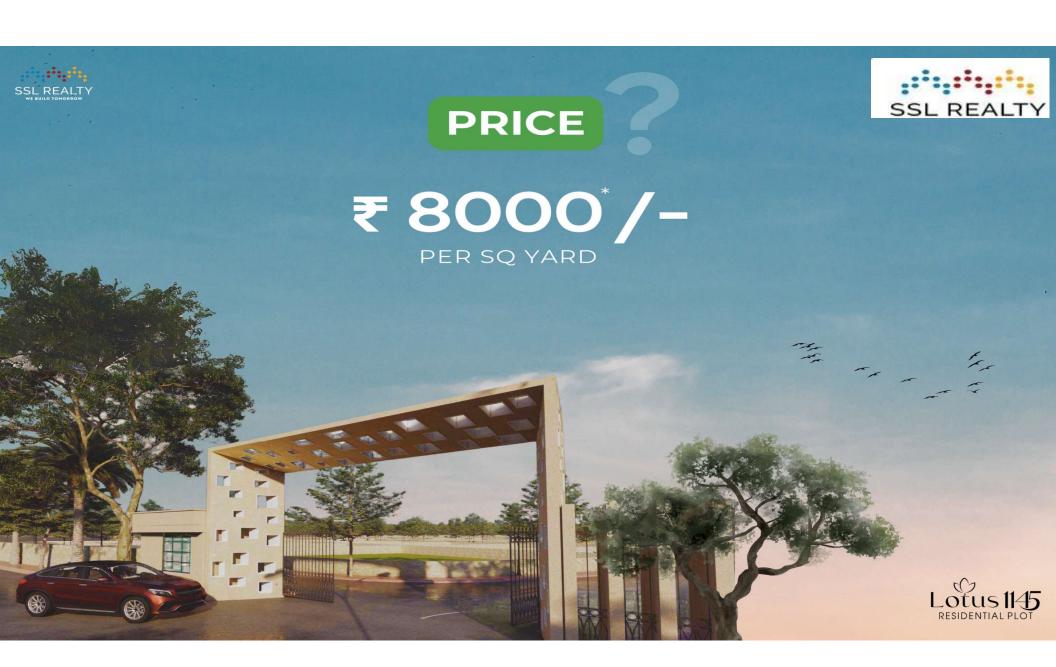

#### PRICE LIST AND PAYMENT PLAN

| LOTUS 1145               | PRICE LIST                     |  |
|--------------------------|--------------------------------|--|
| Description ( Plot size) | 158.40, 168, 174, 247, 264etc. |  |
| Base Selling Price       | 7000/- Sq. yard                |  |
| Development Charges      | 1000/- Sq.yard                 |  |
| PLC 5% each              | For Corner and Park Facing     |  |