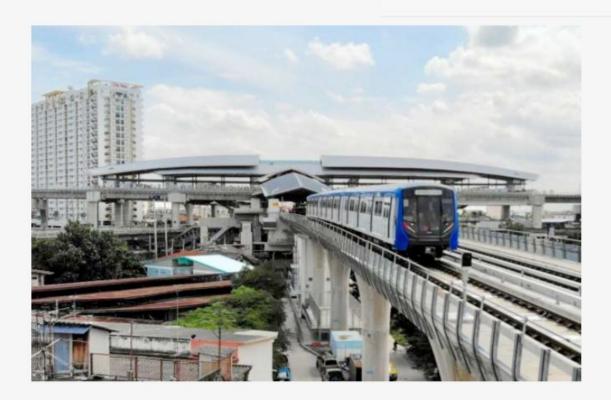

## METRO (MRTS)

MRTS (METRO) is planned which will connect DSIR with Ahmedabad & Gandhinagar (GIFT City).