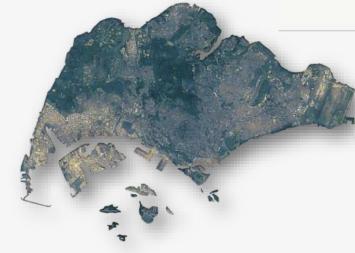

## A City bigger than Singapore

Total Area **91,970 Ha** (920 sq km

20% BIGGER THEN SINGAPORE

Singapore

Total Area **71,910 Ha** (719 sq km)